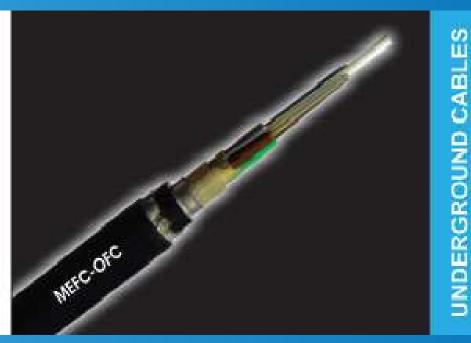

---------|----------|------------|-------------------|-----|
| ndoc | or/Outdoor | Dry F.O. | Cable (Tig | jht Buffer        | Тур |
|      | MEFC-OF    | _        |            |                   |     |
|      |            |          |            | the second second | 10  |

# UNDERGROUND CABLES



#### DUCT NON METALLIC O.F. CABLE



#### DUCT METALLIC O.F. CABLE





# UNDERGROUND CABLES



#### DIRECT BURIED NON METALLIC O.F. CABLE

| Water Blocking Material     |  |
|-----------------------------|--|
| Optical Fibers              |  |
| Loose Tube                  |  |
| Central Strength Member     |  |
| Core Wrap                   |  |
| Peripheral Strength Members |  |
| Inner Sheath                |  |
| Outer Jacket                |  |

#### DIRECT BURIED METALLIC O.F. CABLE





# UNDERGROUND CABLES



#### STEEL TAPE ARMOURED (SINGLE SHEATH) O.F. CABLE



# UNDERGROUND CABLES



#### STEEL TAPE DOUBLE ARMOURED O.F. CABLE



#### STEEL TAPE ARMOURED MONO TUBE O.F. CABLE





# UNDERGROUND CABLES



#### STEEL WIRE ARMOURED O.F. CABLE







#### LEAD SHEATH STEEL WIRE ARMOURED O.F. CABLE







#### LEAD SHEATH STEEL WIRE ARMOURED O.F. CABLE



# Intercore of the second second

#### **HYBRID O.F. CABLE**



#### AERIAL ARMOURED FIG - 8 O.F. CABLE (METTALLIC)

Messenger Wire Outer Jacket Inner Sheath Optical Fibers Loose Tube Central Strength Member Core Wrap Water Blocking Compound Corrugated Steel Tape



# **AERIAL CABLES**



#### INDOOR ZIP CORD O.F. CABLE

Tight Buffered Optical Fiber \_\_\_\_\_\_O



#### INDOOR BREAKOUT O.F. CABLE

Tight Buffered Optical