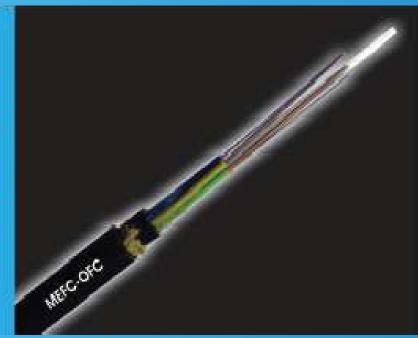

# UNDERGROUND CABLES

#### DIRECT BURIED NON METALLIC O.F. CABLE

| Water Blocking Material     |  |
|-----------------------------|--|
| Optical Fibers              |  |
| Loose Tube                  |  |
| Central Strength Member     |  |
| Core Wrap                   |  |
| Peripheral Strength Members |  |
| Inner Sheath                |  |
| Outer Jacket                |  |

#### DIRECT BURIED METALLIC O.F. CABLE