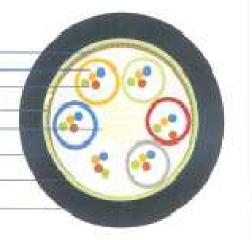

#### DIRECT BURIED NON METALLIC O.F. CABLE

| Water Blocking Material     |  |
|-----------------------------|--|
| Optical Fibers              |  |
| Loose Tube                  |  |
| Central Strength Member     |  |
| Core Wrap                   |  |
| Peripheral Strength Members |  |
| Inner Sheath                |  |
| Outer Jacket                |  |