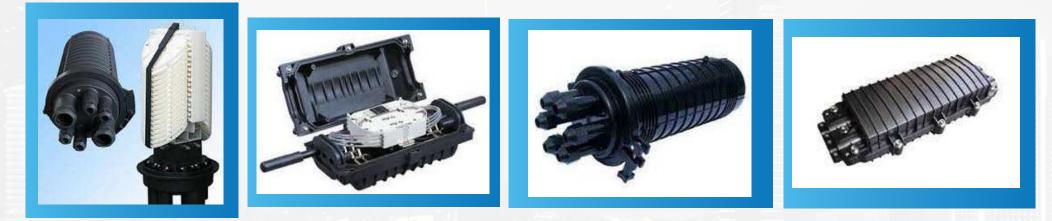

# • JOINT CLOSURES

The fiber joint closure serves as a branching point for splicing in fiber access networks. It is commonly used to splice fibers from a distribution cable to

connect with drop fibers leading to end users. The closure can also be utilized as a straight joint for traditional cables or micro cables. The cabinet is

specifically designed to accommodate air-blown fibers in micro-ducts, drop cables, micro cables, and traditional fiber optic cables.

# FEATURES

Unique support for all kinds of cabling solutions, including:

- Air-blown fiber in micro ducts
- Micro cables
- Drop cables
- Traditional cables
- Extremely high capacity, with up to 576 splices
- Compact, lightweight, and robust design
- Mid-span storage for distribution cable
- Can be installed directly into the ground or in a concrete manhole
- Optional swing-up arm facilitates installation and expansion