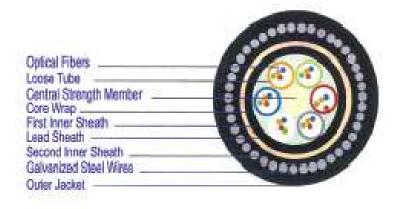

# UNDERGROUND CABLES



#### DIRECT BURIED NON METALLIC O.F. CABLE

| Water Blocking Material     |  |
|-----------------------------|--|
| Optical Fibers              |  |
| Loose Tube                  |  |
| Central Strength Member     |  |
| Core Wrap                   |  |
| Peripheral Strength Members |  |
| Inner Sheath                |  |
| Outer Jacket                |  |

#### DIRECT BURIED METALLIC O.F. CABLE





# UNDERGROUND CABLES



#### STEEL TAPE ARMOURED (SINGLE SHEATH) O.F. CABLE



# UNDERGROUND CABLES



#### STEEL TAPE DOUBLE ARMOURED O.F. CABLE



#### STEEL TAPE ARMOURED MONO TUBE O.F. CABLE





# UNDERGROUND CABLES



#### STEEL WIRE ARMOURED O.F. CABLE







#### LEAD SHEATH STEEL WIRE ARMOURED O.F. CABLE







#### LEAD SHEATH STEEL WIRE ARMOURED O.F. CABLE



# Intercore of the second second

#### **HYBRID O.F. CABLE**



#### AERIAL ARMOURED FIG - 8 O.F. CABLE (METTALLIC)

Messenger Wire Outer Jacket Inner Sheath Optical Fibers Loose Tube Central Strength Member Core Wrap Water Blocking Compound Corrugated Steel Tape



# **AERIAL CABLES**



#### INDOOR ZIP CORD O.F. CABLE

Tight Buffered Optical Fiber \_\_\_\_\_\_O



#### INDOOR BREAKOUT O.F. CABLE

Tight Buffered Optical Fiber
Central Strength Member
Sub Unit
Peripheral Strength Members
Outer Jacket



Peripheral Strength Members Outer Jacket



INDOOR/ OUT DOOR CABLES



#### INDOOR OUTDOOR DRY O.F. CABLE (TIGHT BUFFER TYPE)

Tight Buffered Optical Fiber — Sub Unit — Central Strength Member — Core Wrap — Water Blocking yarrs — Peripheral Strength Members — Outer Jacket





#### MICRODU