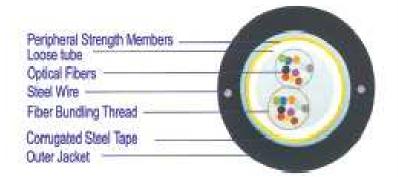

#### STEEL TAPE ARMOURED (SINGLE SHEATH) O.F. CABLE

#### STEEL TAPE DOUBLE ARMOURED O.F. CABLE

#### STEEL TAPE ARMOURED MONO TUBE O.F. CABLE

#### STEEL WIRE ARMOURED O.F. CABLE