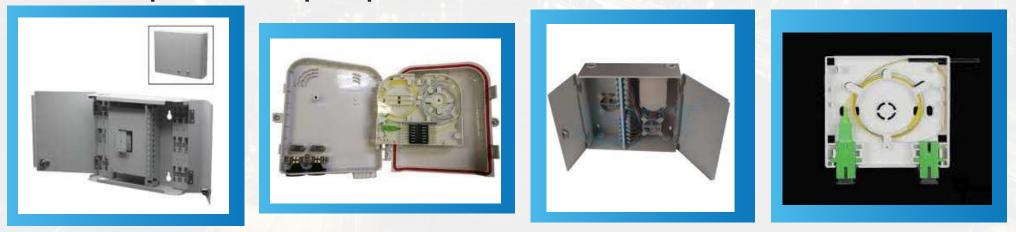

# FDC CABINETS

The Fiber Optic Distribution Cabinet (FDC) is designed specifically for the cross-connection of fiber optic feeder cables and distribution cables in Fiber to the Home (FTTH) networks. Additionally, it serves as an enclosure for optical fiber splitters in Passive Optical Networks (PONs). The FDC facilitates various functions, including fiber cable fixation, reservation, and distribution, as well as fiber splicing, termination, and patching.

Moreover, the Fiber Optic Distribution Cabinet is equipped with reliable sealing capabilities, ensuring effective waterproofing and dustproofing. This ensures the protection and longevity of the installed fiber optic infrastructure.

# • JOINT CLOSURES

The fiber joint closure serves as a branching point for splicing in fiber access networks. It is commonly used to splice fibers from a distribution cable to

connect with drop fibers leading to end users. The closure can also be utilized as a straight joint for traditional cables or micro cables. The cabinet is

specifically designed to accommodate air-blown fibers in micro-ducts, drop cables, micro cables, and traditional fiber optic cables.

# • OPTICAL DISTRIBUTION FRAME (ODF)

# WALL MOUNT ODF

With features like integrated fiber management and easy cable distribution, Wall Mount Cabinets/Boxes (WTC) provide a solid foundation for any fiber optic application.

The WTC cabinet easily accommodates all cross connect functions, including splicing, termination, and interconnections for outside plant backbone and building cables. The WTC series cabinets are scalable, modular, and constructed for durability, with a variety of adapter plates, cassette modules, and splicing features.

An optical distribution frame (ODF) is a frame used to provide cable interconnections between communication facilities. It integrates fiber splicing, fiber termination, fiber optic adapters, connectors, and cable connections together in a single unit. It also serves as a protective device to safeguard fiber optic connections from damage. ODFs are available in various shapes and specifications.