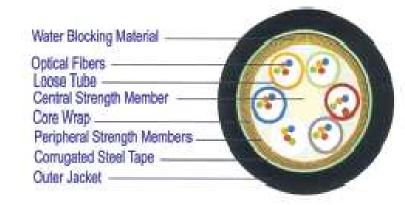

#### DIRECT BURIED NON METALLIC O.F. CABLE

| Water Blocking Material     |  |
|-----------------------------|--|
| Optical Fibers              |  |
| Loose Tube                  |  |
| Central Strength Member     |  |
| Core Wrap                   |  |
| Peripheral Strength Members |  |
| Inner Sheath                |  |
| Outer Jacket                |  |