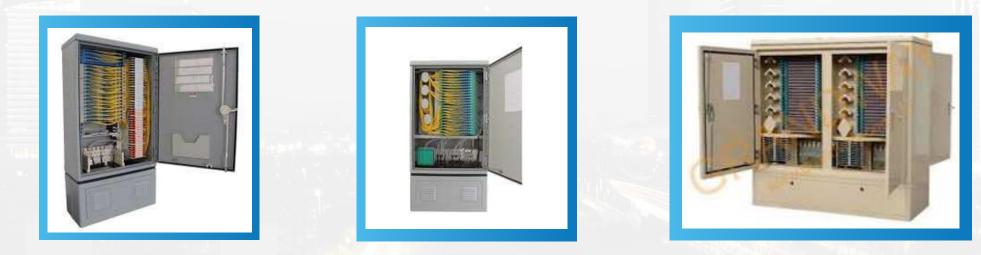

# FDC CABINETS

The Fiber Optic Distribution Cabinet (FDC) is designed specifically for the cross-connection of fiber optic feeder cables and distribution cables in Fiber to the Home (FTTH) networks. Additionally, it serves as an enclosure for optical fiber splitters in Passive Optical Networks (PONs). The FDC facilitates various functions, including fiber cable fixation, reservation, and distribution, as well as fiber splicing, termination, and patching.

Moreover, the Fiber Optic Distribution Cabinet is equipped with reliable sealing capabilities, ensuring effective waterproofing and dustproofing. This ensures the protection and longevity of the installed fiber optic infrastructure.

# WALL MOUNT ODF

With features like integrated fiber management and easy cable distribution, Wall Mount Cabinets/Boxes (WTC) provide a solid foundation for any fiber optic application.

The WTC cabinet easily accommodates all cross connect functions, including splicing, termination, and interconnections for outside plant backbone and building cables. The WTC series cabinets are scalable, modular, and constructed for durability, with a variety of adapter plates, cassette modules, and splicing features.

An optical distribution frame (ODF) is a frame used to provide cable interconnections between communication facilities. It integrates fiber splicing, fiber termination, fiber optic adapters, connectors, and cable connections together in a single unit. It also serves as a protective device to safeguard fiber optic connections from damage. ODFs are available in various shapes and specifications.