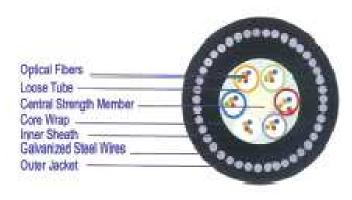

#### DIRECT BURIED NON METALLIC O.F. CABLE

| Water Blocking Material     |  |
|-----------------------------|--|
| Optical Fibers              |  |
| Loose Tube                  |  |
| Central Strength Member     |  |
| Core Wrap                   |  |
| Peripheral Strength Members |  |
| Inner Sheath                |  |
| Outer Jacket                |  |