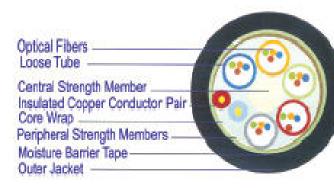

#### DIRECT BURIED NON METALLIC O.F. CABLE

| Water Blocking Material     |  |
|-----------------------------|--|
| Optical Fibers              |  |
| Loose Tube                  |  |
| Central Strength Member     |  |
| Core Wrap                   |  |
| Peripheral Strength Members |  |
| Inner Sheath                |  |
| Outer Jacket                |  |