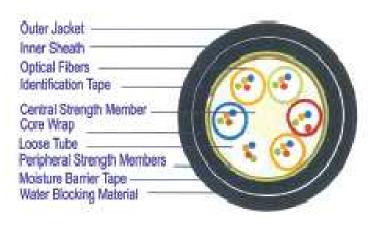

#### DIRECT BURIED NON METALLIC O.F. CABLE

| Water Blocking Material     |  |
|-----------------------------|--|
| Optical Fibers              |  |
| Loose Tube                  |  |
| Central Strength Member     |  |
| Core Wrap                   |  |
| Peripheral Strength Members |  |
| Inner Sheath                |  |
| Outer Jacket                |  |