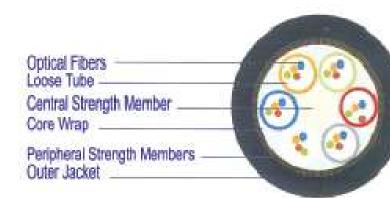

#### DIRECT BURIED NON METALLIC O.F. CABLE

| Water Blocking Material     |  |
|-----------------------------|--|
| Optical Fibers              |  |
| Loose Tube                  |  |
| Central Strength Member     |  |
| Core Wrap                   |  |
| Peripheral Strength Members |  |
| Inner Sheath                |  |
| Outer Jacket                |  |