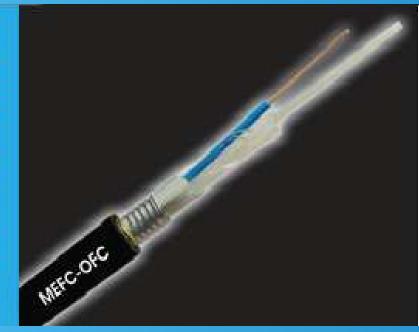

#### STEEL TAPE ARMOURED (SINGLE SHEATH) O.F. CABLE

#### STEEL TAPE DOUBLE ARMOURED O.F. CABLE