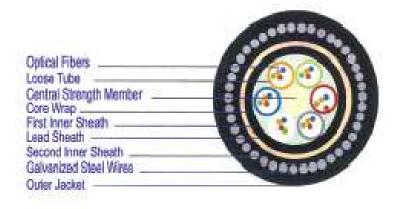

TALLIC O.F. CABLE



#### DUCT METALLIC O.F. CABLE





# UNDERGROUND CABLES



#### DIRECT BURIED NON METALLIC O.F. CABLE

| Water Blocking Material     |  |
|-----------------------------|--|
| Optical Fibers              |  |
| Loose Tube                  |  |
| Central Strength Member     |  |
| Core Wrap                   |  |
| Peripheral Strength Members |  |
| Inner Sheath                |  |
| Outer Jacket                |  |

#### DIRECT BURIED METALLIC O.F. CABLE





# UNDERGROUND CABLES



#### STEEL TAPE ARMOURED (SINGLE SHEATH) O.F. CABLE



# UNDERGROUND CABLES



#### STEEL TAPE DOUBLE ARMOURED O.F. CABLE



#### STEEL TAPE ARMOURED MONO TUBE O.F. CABLE





# UNDERGROUND CABLES



#### STEEL WIRE ARMOURED O.F. CABLE







#### LEAD SHEATH STEEL WIRE ARMOURED O.F. CABLE







#### LEAD SHEATH STEEL WIRE ARMOURED O.F. CABLE



# Intercore of the second second

#### **HYBRID O.F. CABLE**



#### AERIAL ARMOURED FIG - 8 O.F. CABLE (METTALLIC)

Messenger Wire Outer Jacket Inner Sheath Optical Fibers Loose Tube Central Strength Member Core Wrap Water Blocking Compound Corrugated Steel Tape



# **AERIAL CABLES**



#### INDOOR ZIP CORD O.F. CABLE

Tight Buffered Optical Fiber \_\_\_\_\_\_O



#### INDOOR BREAKOUT O.F. CABLE

Tight Buffered Optical Fiber
Central Strength Member
Sub Unit
Peripheral Strength Members
Outer Jacket



Peripheral Strength Members Outer Jacket



INDOOR/ OUT DOOR CABLES



#### INDOOR OUTDOOR DRY O.F. CABLE (TIGHT BUFFER TYPE)

Tight Buffered Optical Fiber — Sub Unit — Central Strength Member — Core Wrap — Water Blocking yarrs — Perip