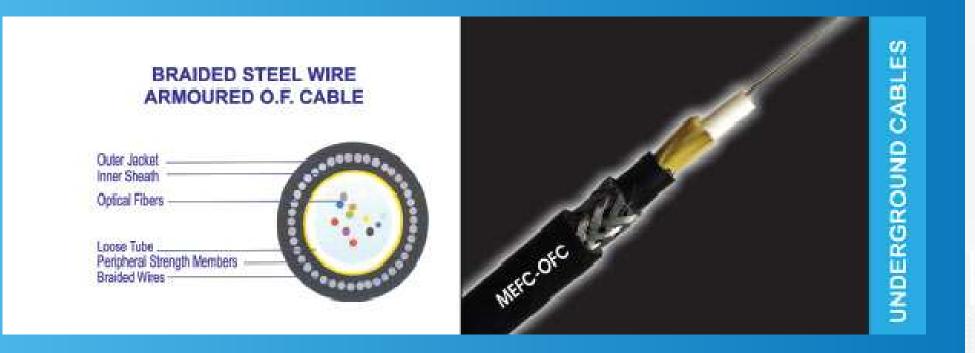

LLIC O.F. CABLE



#### DUCT METALLIC O.F. CABLE





# UNDERGROUND CABLES



#### DIRECT BURIED NON METALLIC O.F. CABLE

| Water Blocking Material     |  |
|-----------------------------|--|
| Optical Fibers              |  |
| Loose Tube                  |  |
| Central Strength Member     |  |
| Core Wrap                   |  |
| Peripheral Strength Members |  |
| Inner Sheath                |  |
| Outer Jacket                |  |

#### DIRECT BURIED METALLIC O.F. CABLE





# UNDERGROUND CABLES



#### STEEL TAPE ARMOURED (SINGLE SHEATH) O.F. CABLE



# UNDERGROUND CABLES



#### STEEL TAPE DOUBLE ARMOURED O.F. CABLE



#### STEEL TAPE ARMOURED MONO TUBE O.F. CABLE





# UNDERGROUND CABLES



#### STEEL WIRE ARMOURED O.F. CABLE







#### LEAD SHEATH STEEL WIRE ARMOURED O.F. CABLE







#### LEAD SHEATH STEEL WIRE ARMOURED O.F. CABLE



# Intercore of the second second

#### **HYBRID O.F. CABLE**



#### AERIAL ARMOURED FIG - 8 O.F. CABLE (METTALLIC)

Messenger Wire Outer Jacket Inner Sheath Optical Fibers Loose Tube Central Strength Member Core Wrap Water Blocking Compound Corrugated Steel Tape



# **AERIAL CABLES**



#### INDOOR ZIP CORD O.F. CABLE

Tight Buffered Optical Fiber \_\_\_\_\_\_O



#### INDOOR BREAKOUT O.F. CABLE

Tight Buffered Optical Fiber
Central Strength Member
Sub Unit
Peripheral Strength Members
Outer Jacket



Peripheral Strength Members Outer Jacket



INDOOR/ OUT DOOR CABLES



#### INDOOR OUTDOOR DRY O.F. CABLE (TIGHT BUFFER TYPE)

Tight Buffered Optical Fiber — Sub Unit — Central Strength Member — Core Wrap — Water Blocking yarrs — Periphe