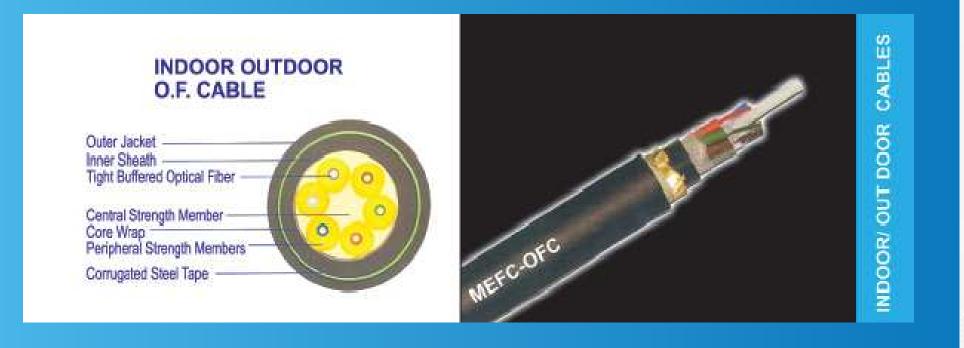

#### INDOOR OUTDOOR DRY O.F. CABLE (TIGHT BUFFER TYPE)

Tight Buffered Optical Fiber — Sub Unit — Central Strength Member — Core Wrap — Water Blocking yarrs — Peripheral Strength Members — Outer Jacket