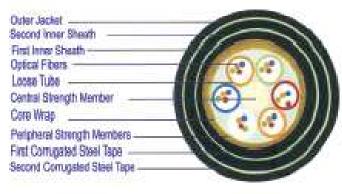

| _        |            |                   |     |
|      |            |          |            | the second second | 10  |

# UNDERGROUND CABLES



#### DUCT NON METALLIC O.F. CABLE



#### DUCT METALLIC O.F. CABLE





# UNDERGROUND CABLES



#### DIRECT BURIED NON METALLIC O.F. CABLE

| Water Blocking Material     |  |
|-----------------------------|--|
| Optical Fibers              |  |
| Loose Tube                  |  |
| Central Strength Member     |  |
| Core Wrap                   |  |
| Peripheral Strength Members |  |
| Inner Sheath                |  |
| Outer Jacket                |  |

#### DIRECT BURIED METALLIC O.F. CABLE





# UNDERGROUND CABLES



#### STEEL TAPE ARMOURED (SINGLE SHEATH) O.F. CABLE



# UNDERGROUND CABLES



#### STEEL TAPE DOUBLE ARMOURED O.F. CABLE



#### STEEL TAPE ARMOURED MONO TUBE O.F. CABLE





# UNDERGROUND CABLES



#### STEEL WIRE ARMOURED O.F. CABLE







#### LEAD SHEATH STEEL WIRE ARMOURED O.F. CABLE







#### LEAD SHEATH STEEL WIRE ARMOURED O.F. CABLE



# Intercore of the second second

#### **HYBRID O.F. CABLE**



#### AERIAL ARMOURED FIG - 8 O.F. CABLE (METTALLIC)

Messenger Wire Outer Jacket Inner Sheath Optical Fibers Loose Tube Central Strength Member Core Wrap Water Blocking Compound Corrugated Steel Tape



# **AERIAL CABLES**



#### INDOOR ZIP CORD O.F. CABLE

Tight Buffered Optical Fiber \_\_\_\_\_\_O



#### INDOOR BREAKOUT O.F. CABLE

Tight Buffered Optical Fiber
Central Strength Member
Sub Unit
Peripheral Strength Members
Outer Jacket



Peripheral Strength Members Outer Jacket



INDOOR/ OUT DOOR CABLE