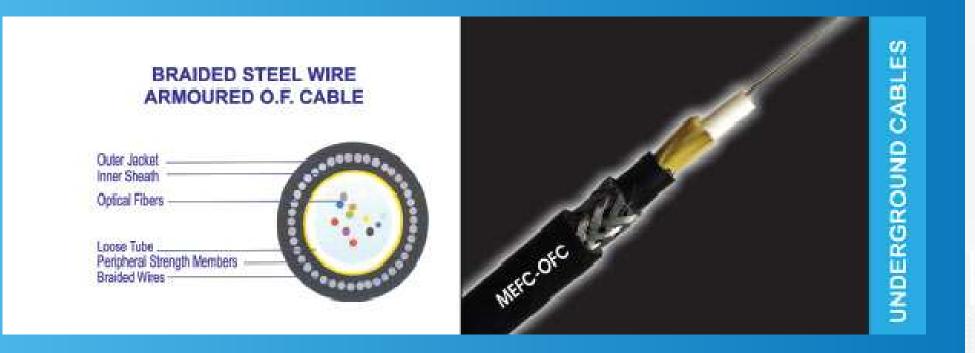

ond | 10  |

# UNDERGROUND CABLES



#### DUCT NON METALLIC O.F. CABLE



#### DUCT METALLIC O.F. CABLE





# UNDERGROUND CABLES



#### DIRECT BURIED NON METALLIC O.F. CABLE

| Water Blocking Material     |  |
|-----------------------------|--|
| Optical Fibers              |  |
| Loose Tube                  |  |
| Central Strength Member     |  |
| Core Wrap                   |  |
| Peripheral Strength Members |  |
| Inner Sheath                |  |
| Outer Jacket                |  |

#### DIRECT BURIED METALLIC O.F. CABLE





# UNDERGROUND CABLES



#### STEEL TAPE ARMOURED (SINGLE SHEATH) O.F. CABLE



# UNDERGROUND CABLES



#### STEEL TAPE DOUBLE ARMOURED O.F. CABLE



#### STEEL TAPE ARMOURED MONO TUBE O.F. CABLE





# UNDERGROUND CABLES



#### STEEL WIRE ARMOURED O.F. CABLE







#### LEAD SHEATH STEEL WIRE ARMOURED O.F. CABLE







#### LEAD SHEATH STEEL WIRE ARMOURED O.F. CABLE



# Intercore of the second second

#### **HYBRID O.F. CABLE**



#### AERIAL ARMOURED FIG - 8 O.F. CABLE (METTALLIC)

Messenger Wire Outer Jacket Inner Sheath Optical Fibers Loose Tube Central Strength Member Core Wrap Water Blocking Compound Corrugated Steel Tape



# **AERIAL CABLES**



#### INDOOR ZIP CORD O.F. CABLE

Tight Buffered Optical Fiber \_\_\_\_\_\_O



#### INDOOR BREAKOUT O.F. CABLE

Tight Buffered Optical Fiber
Central Strength Member
Sub Unit
Peripheral Strength Members
Outer Jacket



Peripheral Strength Members Outer Jacket



INDOOR/ OUT DOOR CABLES



#### INDOOR OUTDOOR DRY O.F. CABLE (TIGHT BUFFER TYPE)

Tight Buffered Optical Fiber — Sub Unit — Central Stren