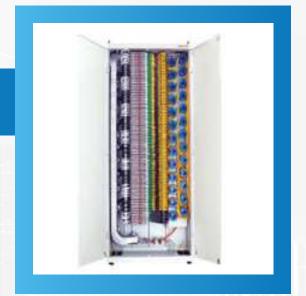

# • OPTICAL DISTRIBUTION FRAME (ODF)

# WALL MOUNT ODF

With features like integrated fiber management and easy cable distribution, Wall Mount Cabinets/Boxes (WTC) provide a solid foundation for any fiber optic application.

The WTC cabinet easily accommodates all cross connect functions, including splicing, termination, and interconnections for outside plant backbone and building cables. The WTC series cabinets are scalable, modular, and constructed for durability, with a variety of adapter plates, cassette modules, and splicing features.

An optical distribution frame (ODF) is a frame used to provide cable interconnections between communication facilities. It integrates fiber splicing, fiber termination, fiber optic adapters, connectors, and cable connections together in a single unit. It also serves as a protective device to safeguard fiber optic connections from damage. ODFs are available in various shapes and specifications.

# • FEATURES

- Enclosures accept HD adapter plates for high-density applications.
- External strain relief brackets reduce fiber stress and provide support for proper cable bends and efficient cable management.
- Accept optional stackable cassette brackets.
- Numerous internal locations to secure cable slack.
- Optional lockable inner door is removable and can also be used as a work surface.