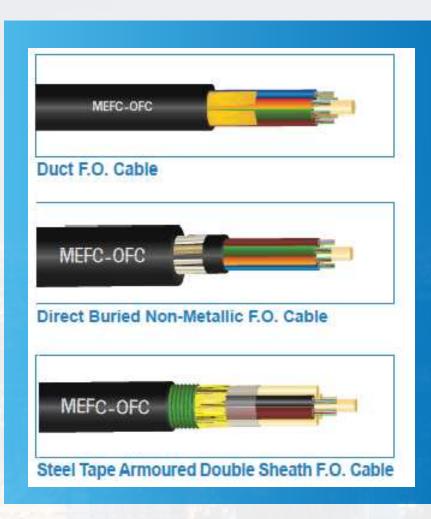

#### DUCT NON METALLIC O.F. CABLE

#### DUCT METALLIC O.F. CABLE

#### DIRECT BURIED NON METALLIC O.F. CABLE

| Water Blocking Material     |  |
|-----------------------------|--|
| Optical Fibers              |  |
| Loose Tube                  |  |
| Central Strength Member     |  |
| Core Wrap                   |  |
| Peripheral Strength Members |  |
| Inner Sheath                |  |
| Outer Jacket                |  |

#### DIRECT BURIED METALLIC O.F. CABLE

#### STEEL TAPE ARMOURED (SINGLE SHEATH) O.F. CABLE

#### STEEL TAPE DOUBLE ARMOURED O.F. CABLE