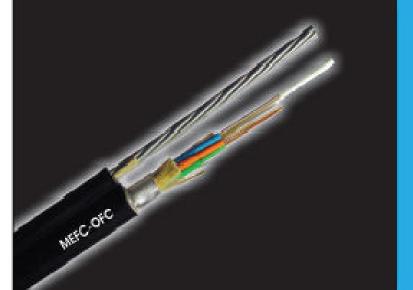

|  |
| Peripheral Strength Members |  |
| Inner Sheath                |  |
| Outer Jacket                |  |

#### DIRECT BURIED METALLIC O.F. CABLE





# UNDERGROUND CABLES



#### STEEL TAPE ARMOURED (SINGLE SHEATH) O.F. CABLE



# UNDERGROUND CABLES



#### STEEL TAPE DOUBLE ARMOURED O.F. CABLE



#### STEEL TAPE ARMOURED MONO TUBE O.F. CABLE





# UNDERGROUND CABLES



#### STEEL WIRE ARMOURED O.F. CABLE







#### LEAD SHEATH STEEL WIRE ARMOURED O.F. CABLE







#### LEAD SHEATH STEEL WIRE ARMOURED O.F. CABLE



# Intercore of the second second

#### **HYBRID O.F. CABLE**



#### AERIAL ARMOURED FIG - 8 O.F. CABLE (METTALLIC)

Messenger Wire Outer Jacket Inner Sheath Optical Fibers Loose Tube Central Strength Member Core Wrap Water Blocking Compound Corrugated Steel Tape



# **AERIAL CABLES**



#### INDOOR ZIP CORD O.F. CABLE

Tight Buffered Optical Fiber \_\_\_\_\_\_O



#### INDOOR BREAKOUT O.F. CABLE

Tight Buffered Optical Fiber
Central Strength Member
Sub Unit
Peripheral Strength Members
Outer Jacket



Peripheral Strength Members Outer Jacket



INDOOR/ OUT DOOR CABLES



#### INDOOR OUTDOOR DRY O.F. CABLE (TIGHT BUFFER TYPE)

Tight Buffered Optical Fiber — Sub Unit — Central Strength Member — Core Wrap — Water Blocking yarrs — Peripheral Strength Members — Outer Jacket





#### MICRODUCT (AIR BLOWING CABLES)



CENTRAL STRENGTH MEMBER OPTICAL FIBERS LOOSE TUBE WATER BLOCKING YARNS OUTER JACKET

#### CONNECTORS AND ACCESSORIES

MEFC takes great pride in manufacturing and supplying a complete range of fiber optic ccessories. Our offerings include ex