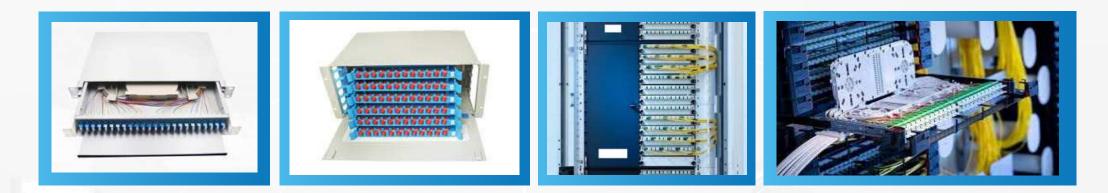

# • OPTICAL DISTRIBUTION FRAME (ODF)

# WALL MOUNT ODF

With features like integrated fiber management and easy cable distribution, Wall Mount Cabinets/Boxes (WTC) provide a solid foundation for any fiber optic application.

The WTC cabinet easily accommodates all cross connect functions, including splicing, termination, and interconnections for outside plant backbone and building cables. The WTC series cabinets are scalable, modular, and constructed for durability, with a variety of adapter plates, cassette modules, and splicing features.

An optical distribution frame (ODF) is a frame used to provide cable interconnections between communication facilities. It integrates fiber splicing, fiber termination, fiber optic adapters, connectors, and cable connections together in a single unit. It also serves as a protective device to safeguard fiber optic connections from damage. ODFs are available in various shapes and specifications.

# • FEATURES

- Enclosures accept HD adapter plates for high-density applications.
- External strain relief brackets reduce fiber stress and provide support for proper cable bends and efficient cable management.
- Accept optional stackable cassette brackets.
- Numerous internal locations to secure cable slack.
- Optional lockable inner door is removable and can also be used as a work surface.