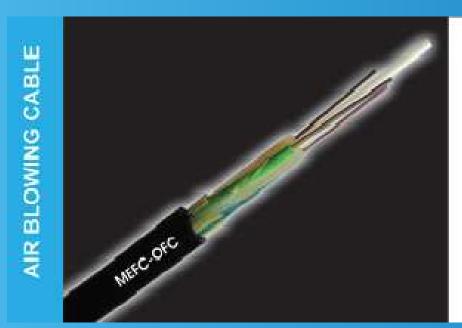

#### MICRODUCT (AIR BLOWING CABLES)

CENTRAL STRENGTH MEMBER OPTICAL FIBERS LOOSE TUBE WATER BLOCKING YARNS OUTER JACKET